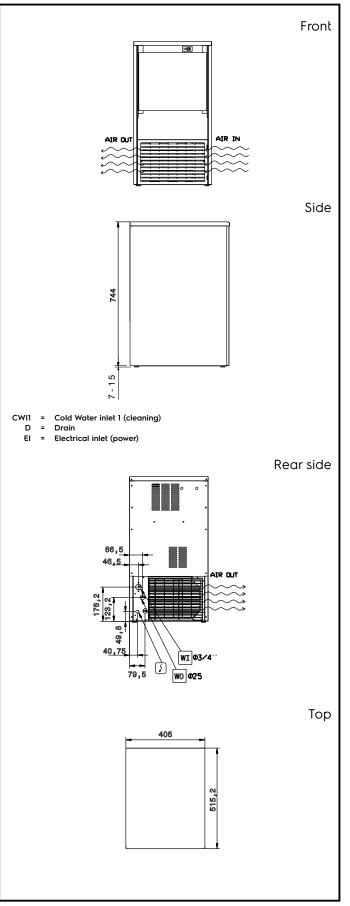

# Ice Makers Ice Cuber (22gr), 32kg/24h, 15kg bin, air-cooled - drain pump

| Electric                                                                                                                                                |                                                                         |
|---------------------------------------------------------------------------------------------------------------------------------------------------------|-------------------------------------------------------------------------|
| Supply voltage:<br>Electrical power, max:                                                                                                               | 220-240 V/1N ph/50 Hz<br>0.34 kW                                        |
| Capacity:                                                                                                                                               |                                                                         |
| Bin capacity:                                                                                                                                           | 15 kg                                                                   |
| Key Information:                                                                                                                                        |                                                                         |
| External dimensions, Width:<br>External dimensions, Depth:<br>External dimensions, Height:<br>Net weight:<br>Output:<br>Kind of cube:<br>Sustainability | 405 mm<br>515 mm<br>757 mm<br>40 kg<br>ISO 9001 kg/day<br>Ice Cube 22 g |
| Refrigerant type:<br>Refrigerant weight:<br>Water consumption:                                                                                          | R290<br>80 g<br>2.9 lt/hr                                               |